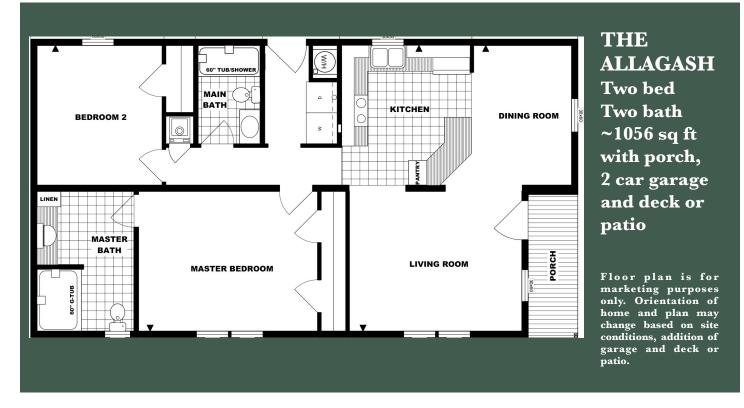

# The Allagash

55+ Manufactured Housing Community www.blackberryhillvillage.com 28 Camden Road Berwick, Maine \$379,000

A perfect floorpan for those wishing to downsize and have it all. At  $\sim 1056$  square feet, it will be a lot of home for the size. The master suite will have a large bath with double vanities and walk-in shower.