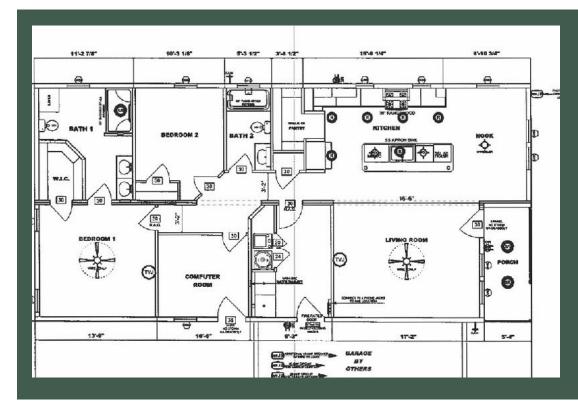

## **The Carrabassett**

55+ Manufactured Housing Community www.blackberryhillvillage.com 7 Rockport Avenue Berwick, Maine \$463,000

Two bed Two bath with computer room 1546 sq ft with porch, 2 car garage and rear deck

Floor plan is for marketing purposes only. Orientation of home and plan may change based on site conditions, addition of garage and deck or patio.

A premium home on a premium lot - this open concept designer kitchen features white cabinets with a blue island, large pantry with dining area. Stainless steel appliances and many upgrades. The master suite will has \large bath with double vanities and walk-in shower.