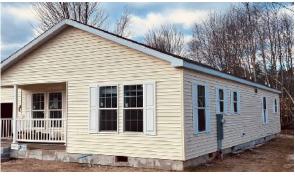

## Exterior

- 5/12 pitch roof
- 30 year architectural asphalt shingles

- Set on concrete crawlspace foundation with granite step(s)
- Premium vinyl siding and trim
- Attached 24' x 24' insulated two car garage with 16' door, electric opener and two car width paved driveway
- Thermopane, tilt-in windows with screens, internal colonial grids, and shutters
- Heat tape in crawl space where needed
- Maintenance free composite deck and vinyl rails or concrete patio
- Exterior receptacle and water spigot
- Lamp post with dusk to dawn light and street number
- Starter foundation plantings and sod lawns in front / side yards
- Gutters and downspouts
- 10 Year Manufacturer's structural warranty