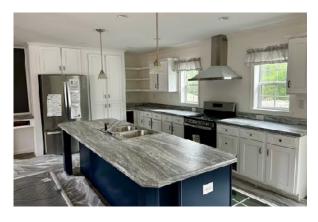

Floor plan is for marketing purposes only. Orientation of home and plan may change based on site conditions, addition of garage and deck or patio.

A premium home on a premium lot - this open concept designer kitchen features white cabinets with a blue island, large pantry with dining area. Stainless steel appliances and many upgrades. The master suite will has \large bath with double vanities and walk-in shower.