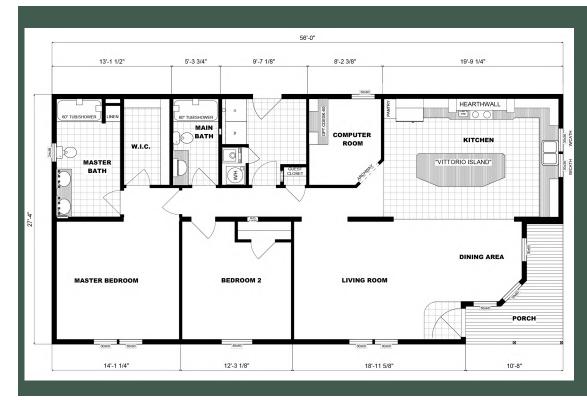

# The Kennebec

23 Camden Road Berwick, Maine \$420,000

THE
KENNEBEC
Two bed
Two bath
~1530 sq ft
with porch
Plus 2 car
garage and
deck

Floor plan and/or pictures are for marketing purposes only. Orientation of hone and plan may change based on site conditions, addition of garage and deck or patio.

Enter this bright and airy 2 bed/2 bath home and you'll find yourself drawn into the fantastic kitchen with an oversized island perfect for entertaining. Open plan includes a casual dining area, living room as well as separate computer room. Primary suite boasts a private bath with step in shower and generous closet.