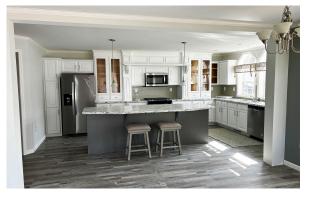

Enter this bright and airy 2 bed/2 bath home and you'll find yourself drawn into the fantastic kitchen with an oversized island perfect for entertaining. Open plan includes a casual dining area, living room as well as separate computer room. Primary suite boasts a private bath with step in shower and generous closet.